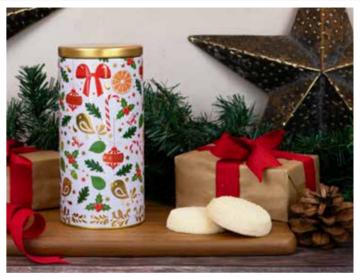

# **Charming Christmas Cylinder**

Filled with traditional All Butter Shortbread, this charming cylinder with gold accents and festive icons will brighten anyone's Christmas!

Biscuits: 160g All Butter Shortbread

L81 x W81 x H170mm

Ref: B01505 Case Size: 12 pcs