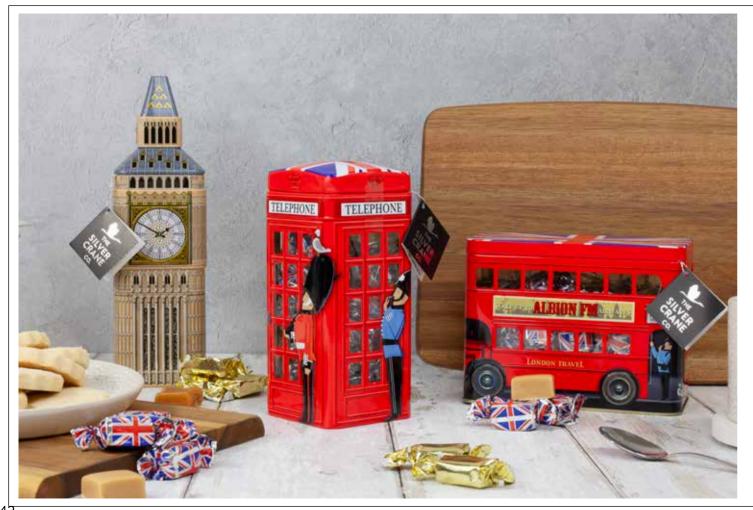

#### **British Collection**

The classic British phone box, red bus, London mint tins, Big Ben...and more. There's a souvenir for everyone.

### Union Jack Phone Box & Bus

There is nothing more iconic than the British double decker bus and red telephone box. These punchy and bright tin designs feature fun British themed artwork, with bold Union Jack lids and embossed details around the body. They also feature clear windows which showcase the Union Jack wrap fudge inside, made in the UK using a traditional recipe.

Both tins make exceptional British souvenir gifts and have a money box slot in the lid to further encourage after use.

Confectionery: 200g Vanilla Fudge

1. BUS Ref: B00054 L154 x W78 x H117mm

Case Size: 12 pcs

2. PHONE BOX Ref: B00055

L77 x W77 x H172mm

Case Size: 12 pcs

# **Big Ben Clock Tower**

'Big Ben' is the nickname given to the clock tower at the end of Westminster Palace. It is perhaps one of the most recognisable buildings (or part of!) in the world. 'Almost' as grand as the tower itself, this tin is a wonderful British souvenir gift.