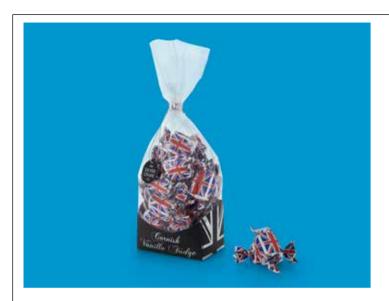

# **Union Jack Fudge Gift Bag**

An attractive gift bag containing shiny Union Jack foil wrap fudge and set in a black card tray with premium silver foiling print.

Confectionery: 300g Vanilla Fudge

Ref: B00182 Case Size: 18 pcs