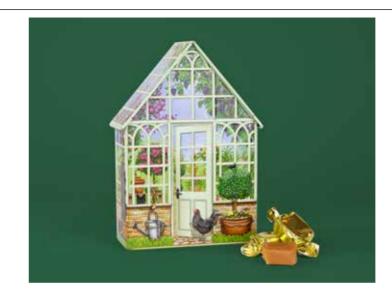

#### **Green House**

Celebrating the beauty of nature! This elegant greenhouse is designed to delight both taste buds and senses, doubling up as the perfect keepsake for storing small gardening tools or seeds once the treats have been enjoyed.

Confectionery: 200g Devon Toffee

L130 x W65 x H180mm

Ref: B01510. Case Size: 12pcs