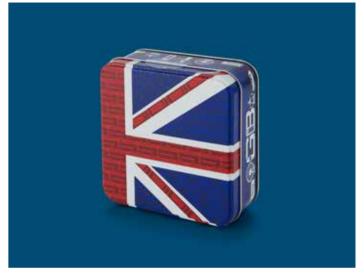

#### **London Mint Tins**

The prefect pocket sized gift! Presented in a colourful Union Jack themed display tray, our best selling London Mint Tins offer a fun selection of four unique designs.

Confectionery: 50g x 36 pcs Sugar Free Mints

L60 x W16 x H110mm

Ref: B00006 Case Size: 36 pcs