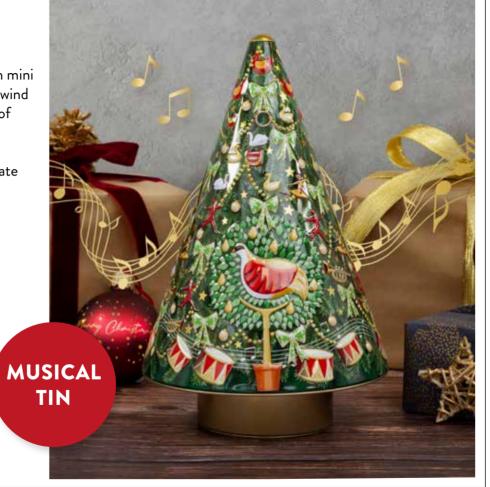

### 12 Days of Christmas Musical Tree

This beautiful Christmas tree, filled with mini chocolate chip cookies, doubles up as a wind up rotating music box playing the tune of 'The Twelve Days of Christmas'.

Biscuits: 300g (3 x 100g) Mini Chocolate Chip Cookies

L290 x W180 x H180mm Ref: B01119

Ref: B01119 Case Size: 6 pcs