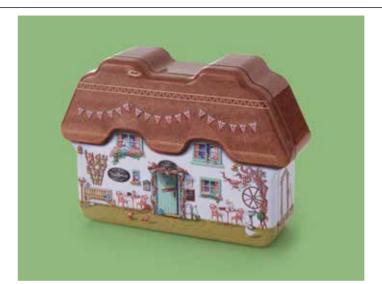

### **Thatched Cottage Tea Room & British Inn**

Ye ol' country thatched cottages! Any trip to the British countryside is not complete without a visit to a tea room or inn (pub). Both with beautifully detailed artwork, these country classics are incredibly sweet. Both trimmed with Union Jack bunting and a thatched roof any master thatcher would be proud of!

Confectionery: 200g Devon Toffee

L107 x W121 x H42mm

Case Size: 12 pcs

1. TEA ROOM Ref: B00438 2. BRITISH INN Ref: B00439