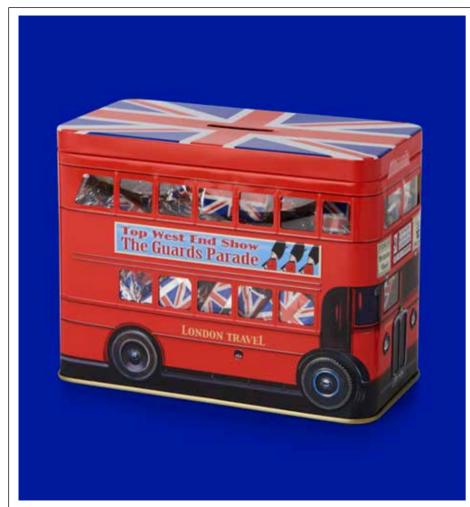

### Union Jack Phone Box & Bus

There is nothing more iconic than the British double decker bus and red telephone box. These punchy and bright tin designs feature fun British themed artwork, with bold Union Jack lids and embossed details around the body. They also feature clear windows which showcase the Union Jack wrap fudge inside, made in the UK using a traditional recipe.

Both tins make exceptional British souvenir gifts and have a money box slot in the lid to further encourage after use.

Confectionery: 200g Vanilla Fudge

1. BUS Ref: B00054 L154 x W78 x H117mm

Case Size: 12 pcs