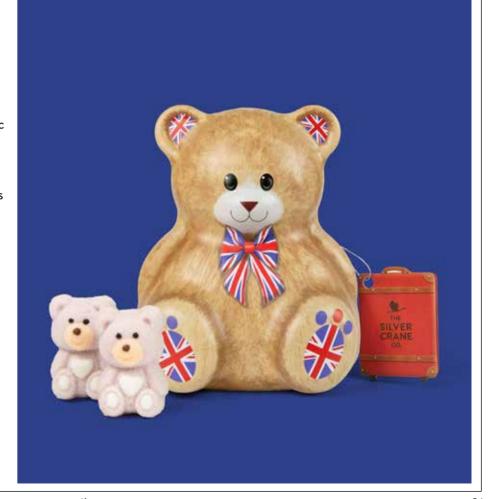

### **British Bear**

Our newest addition and sure to be a crowd favourite! The British Bear is part of a world wide collection. These confectionery-filled bear tins can be custom designed for anywhere in the world using country specific colours and icons, making them the perfect souvenir or gift for a loved one.

Confectionery: 120g (12 pcs) Marshmallows

L170 x W140 x H112mm

Ref: B01265 Case Size: 12 pcs

Teddy Bear Marshmallows