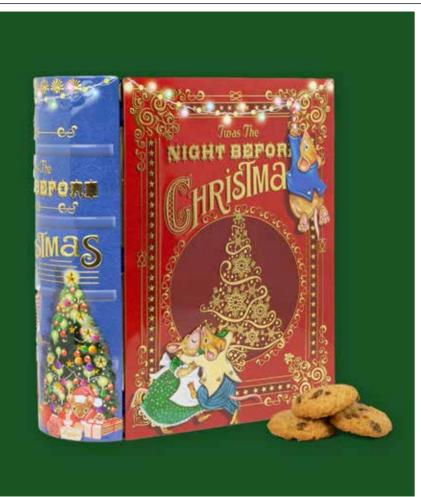

# **Night Before Christmas Book**

The beloved Christmas tale, 'The Night Before Christmas,' has been re-imagined as a charming tin of biscuits. Bursting with four bags of mini chocolate chip cookies, this tin is the ideal holiday treat for any biscuit enthusiast.

Biscuits: 400g (4 x 100g) Mini Chocolate Chip Cookies

L91 x W215 x H245mm Ref: B00933 Case Size: 6 pcs