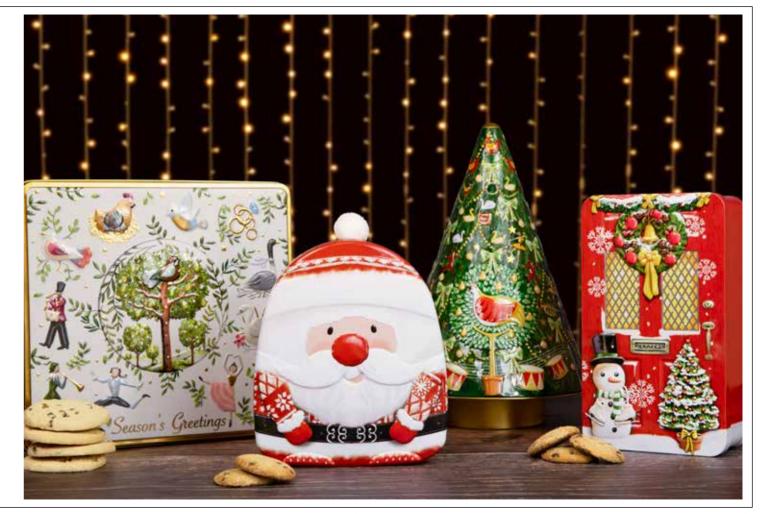

### **Traditional Scandi Christmas Square**

Traditional yet charming Scandi icons are met with a palette of jewel brights and metallic gold accents. Filled with premium Belgian chocolate biscuits.

Biscuits: 375g Belgian Chocolate Biscuit Assortment

### **Santa Square**

This delightfully illustrated Santa tin, featuring his iconic white beard and bright red hat, is a jolly new addition to this year's Christmas collection. It comes filled with premium Belgian chocolate biscuits.

### **Winter Robin Square**

This exquisite tin, decorated with elegant ornaments and winter holly, is filled with delightful premium Belgian chocolate biscuits.

Biscuits: 375g Belgian Chocolate Biscuit Assortment