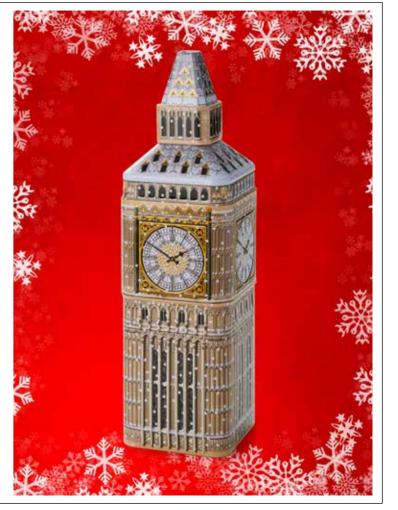

# **Big Ben Clock Tower**

'Big Ben' is the nickname given to the clock tower at the end of Westminster Palace. It is perhaps one of the most recognisable buildings (or part of!) in the world. 'Almost' as grand as the tower itself, this tin is a wonderful British souvenir gift.

Confectionery: 200g Devon Toffee

L70 x W70 x H232mm Ref: B00187

Case Size: 12 pcs