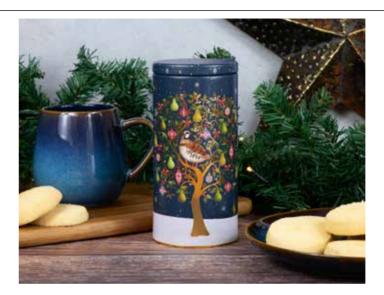

### **Partridge in a Pear Tree Cylinder**

Inspired by one of the world's most famous Christmas carols, this iconic partridge in a pear tree tin is filled with delicious all butter shortbread.

Biscuits: 160g All Butter Shortbread

L81 x W81 x H170mm

Ref: B01276 Case Size: 12 pcs