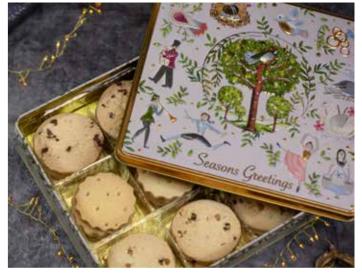

### **Traditional Scandi Christmas Square**

Traditional yet charming Scandi icons are met with a palette of jewel brights and metallic gold accents. Filled with premium Belgian chocolate biscuits.

Biscuits: 375g Belgian Chocolate Biscuit Assortment