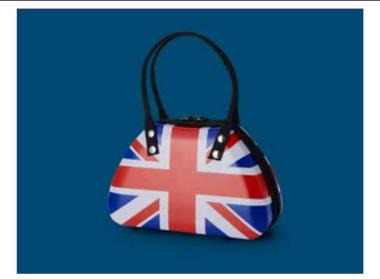

### **Union Jack Handbag**

With material handles and a working zip... It's almost the real thing! Gift a bit of British fashion fun with this union Jack Handbag.

Confectionery: 200g Vanilla Fudge

L180 x W72 x H200mm

Ref: B00002 Case Size: 12 pcs