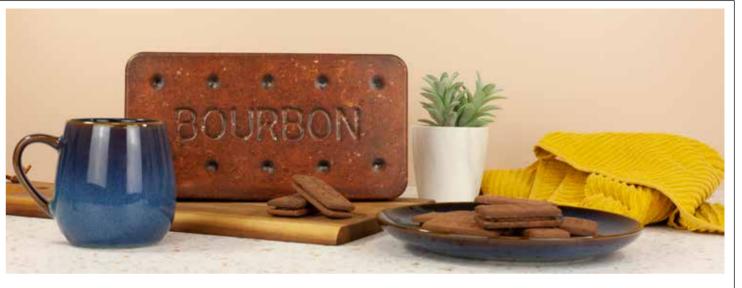

### **Biscuit Tins**

Here we bring to life two of the most popular biscuits ever made; The Bourbon and The Custard Cream. Each an exact scale up of the biscuits that they hold inside. Fine details cover both sides of the tins, and the embossments really make these tins works of art! These are a MUST for British biscuit fans!

1. BOURBON - 400g Bourbon Biscuits L266 x W139 x H41mm. Ref: B01051. Case Size: 12 pcs

2. CUSTARD CREAM - 450g Custard Cream Biscuits L242 x W170 x H43mm. Ref: B01056. Case Size: 12 pcs