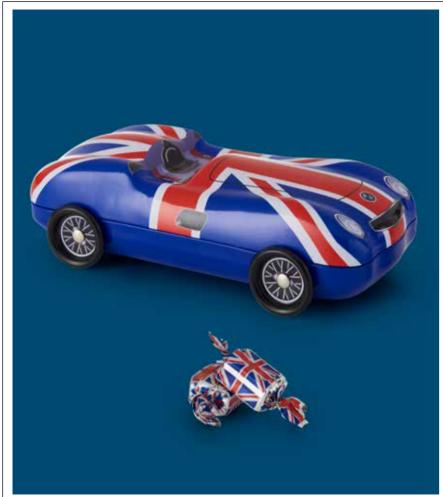

# **Union Jack Car**

This vintage car tin draped in Union Jack design, and complete with moving wheels, will appeal to both old and young. Britain has a rich automotive history, and with the flowing curves and fine detail on this tin, we hope you enjoy a drive down memory lane!

Confectionery: 200g Vanilla Fudge

L212 x W103 x H65mm

Ref: B00308 Case Size: 12 pcs

Union Jack wrap Vanilla Fudge