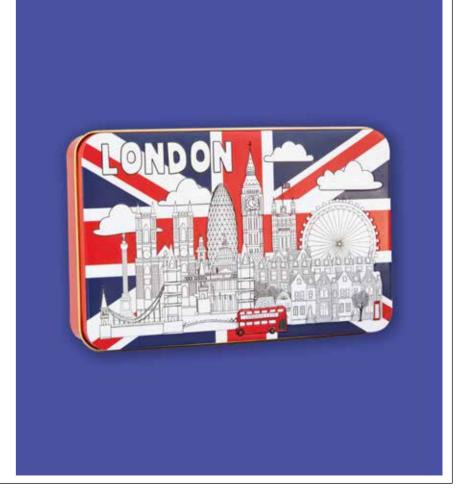

# **London Skyline**

Showcasing a variety of iconic landmarks from across London, this tin is the perfect keepsake souvenir to remember your trip by! Filled with mini chocolate chip cookies.

Biscuits: 100g Mini Chocolate Chip Cookies

L180 x W115 x H40mm

Ref: B01493 Case Size: 12 pcs