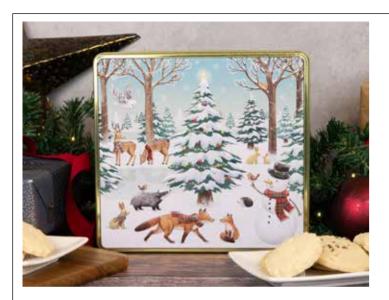

### **Festive Forest Square**

This classic shortbread square showcases a delightful winter forest scene, bustling with festive woodland animals.

Biscuits: 450g of 3 classic assorted All Butter Shortbread. 150g Plain, 150g Raspberry and White Chocolate, 150g Chocolate Chip Shortbread L60 x W220 x H235mm Ref: B01501. Case Size: 12 pcs