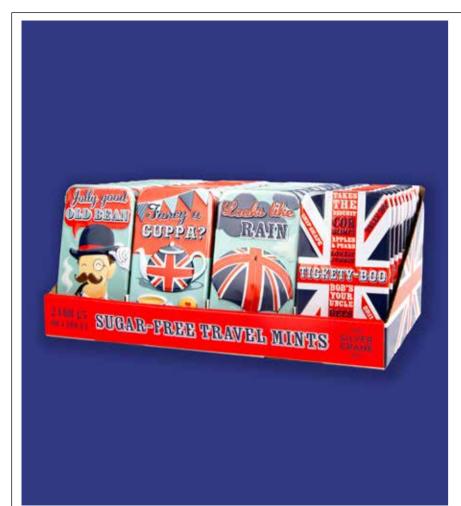

#### **British Mint Tins**

A jolly good line up! Our newest mint tin collection showcases a range of fun and quintessentially British designs. Presented in a colourful display tray, the assorted pocket-sized tins will appeal to tourists and locals alike!

Confectionery: 50g x 36 pcs Sugar Free Mints L60 x W16 x H110mm

Ref: B01248 Case Size: 36 pcs