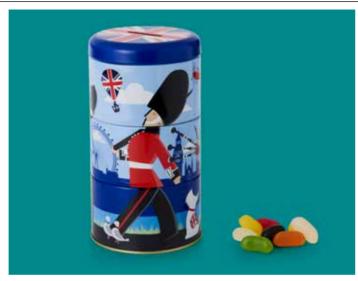

#### **British Character Twist Tin**

This money box has three twisting components that align the British characters in different configurations. Mix them up and put them back together or leave them in an amusing jumble! The money box lid ensures a life long after the confectionery has been eaten.

Confectionery: 200g Jelly Beans

L84 x W84 x H157mm

Ref: B00423 Case Size: 12 pcs