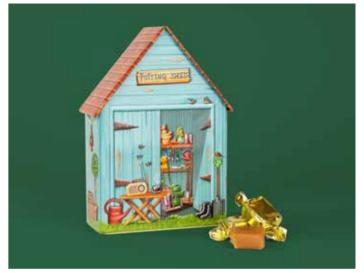

### **Garden Shed**

This vibrant garden shed is decorated with a variety of pots, plants, tools, and charming wildlife. The bright colours and intricate embossments breathe life into this tin making it the ideal gift for any gardening enthusiast.

Confectionery: 200g Devon Toffee

L130 x W65 x H180mm Ref: B01511. Case Size: 12pcs