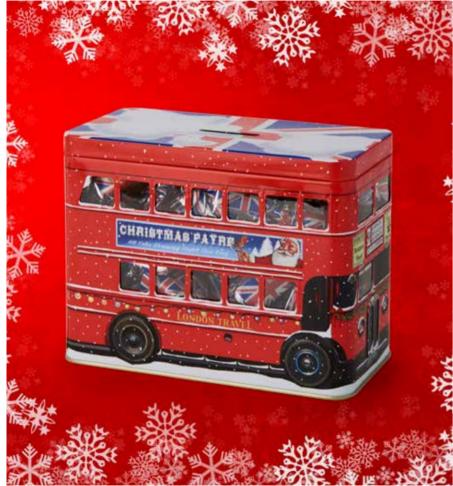

#### **Seasonal Winter Editions**

Snowy winter editions of the most popular British gift tins make a great offering over the Christmas period and further into Winter. Increase the gifting opportunities and a chance to put an even bigger smile on someone's face! Included in the range are the Festive Phone Box and Bus, a Snowy Big Ben and London Musical Carousel... and even a British themed Christmas Tree.

Big Ben Confectionery: 200g Devon Toffee.
Phone Box & Bus Confectionery: 200g Vanilla Fudge.

1. FESTIVE BUS L154 x W78 x H117mm. Ref: B00178

2. FESTIVE PHONE BOX L77 x W77 x H172mm. Ref: B00179

3. SNOWY BIG BEN L70 x W70 x H232mm. Ref: B00229