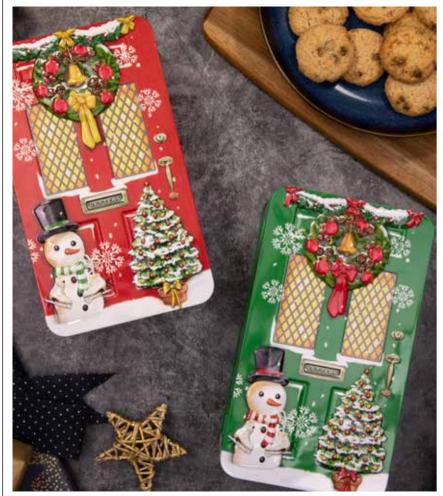

#### **Red & Green Festive Doors**

These delicately embossed Christmas doors in traditional red and green colours, filled with mini chocolate chip cookies will delight any lucky recipient.

Biscuits: 200g (2 x 100g) Mini Chocolate Chip Cookies

L60 x W112 x H207mm Case Size: 12 pcs

1. RED FESTIVE DOOR Ref: B01129 2. GREEN FESTIVE DOOR Ref: B01130