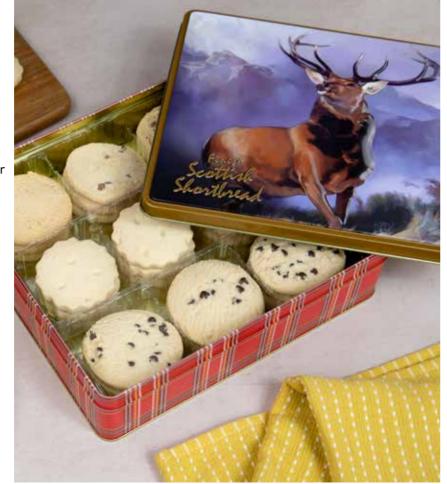

### **Stag Square**

This traditional gift-worthy tin is filled with three delightful flavours of all butter shortbread. Featuring a bold stag design, it makes an ideal gift for any occasion or recipient.

Biscuits: 450g of 3 classic assorted All Butter Shortbread. 150g Plain, 150g Raspberry and White Chocolate, 150g Chocolate Chip Shortbread

L60 x W220 x H235mm

Ref: B01283 Case Size: 12 pcs