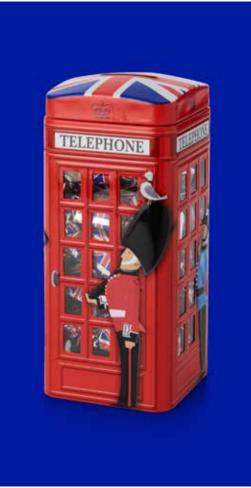

### Union Jack Phone Box & Bus

There is nothing more iconic than the British double decker bus and red telephone box. These punchy and bright tin designs feature fun British themed artwork, with bold Union Jack lids and embossed details around the body. They also feature clear windows which showcase the Union Jack wrap fudge inside, made in the UK using a traditional recipe.

2. PHONE BOX Ref: B00055

L77 x W77 x H172mm

Case Size: 12 pcs