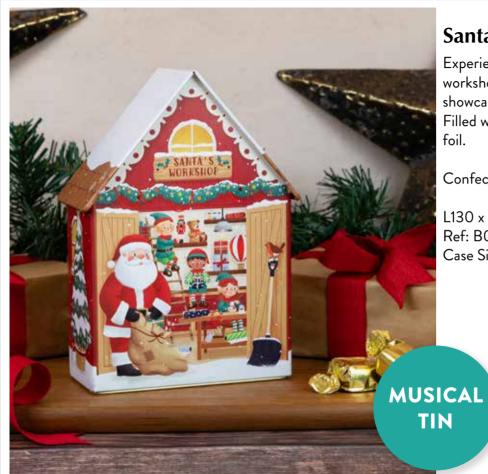

### Santa's Workshop

Experience the magic of Santa's famous workshop with this delightful design showcasing Santa's elves, reindeer, and sleigh. Filled with delicious toffees wrapped in gold foil.

Confectionery: 200g Devon Toffee

L130 x W65 x H180mm Ref: B01507

Case Size: 12 pcs