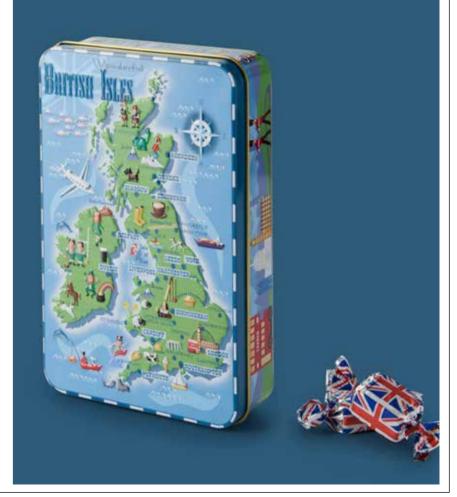

### **British Isle Tin**

A fun map tin featuring the British Isles and Ireland, showcasing some of the wonders to be found throughout the land! Disclaimer - not to be used for actual navigation purposes!

Biscuits: 200g Vanilla Fudge L181 x W117 x H39mm

Ref: B00296

Case Size: 12 pcs