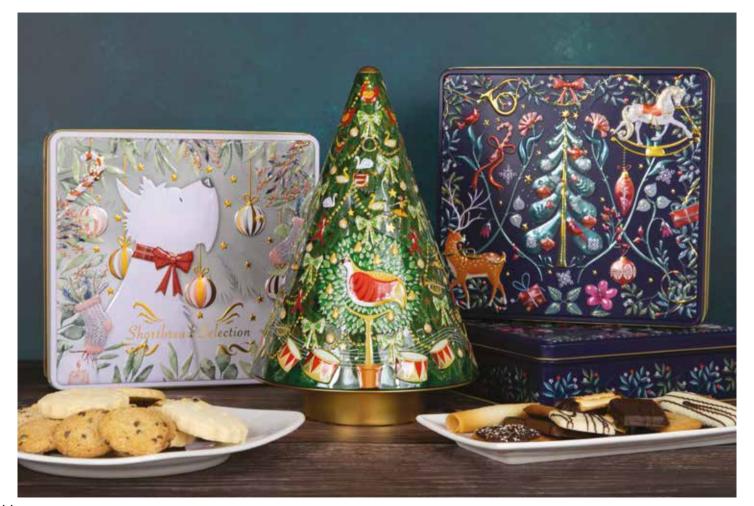

### **Traditional Scandi Christmas Square**

Traditional yet charming Scandi icons are met with a palette of jewel brights and metallic gold accents. Filled with premium Belgian chocolate biscuits.

Biscuits: 375g Belgian Chocolate Biscuit Assortment

### **Santa Square**

This delightfully illustrated Santa tin, featuring his iconic white beard and bright red hat, is a jolly new addition to this year's Christmas collection. It comes filled with premium Belgian chocolate biscuits.

### **Winter Robin Square**

This exquisite tin, decorated with elegant ornaments and winter holly, is filled with delightful premium Belgian chocolate biscuits.

Biscuits: 375g Belgian Chocolate Biscuit Assortment

### **Magical Reindeer & Sleigh Square**

This design combines white winter trees with a golden reindeer and whimsical sleigh full of presents. Filled with Belgian chocolate biscuits.

Biscuits: 375g Belgian Chocolate Biscuit Assortment

# **Scottie Dog Square**

Filled with traditional all butter shortbread, this Scottie dog, surrounded by traditional Christmas icons is a modern take on Scotland's most popular dog.

Biscuits: 450g of 3 classic assorted All Butter Shortbread. 150g Plain, 150g Raspberry and White Chocolate, 150g Chocolate Chip Shortbread L60 x W220 x H235mm Ref: B01115. Case Size: 12 pcs