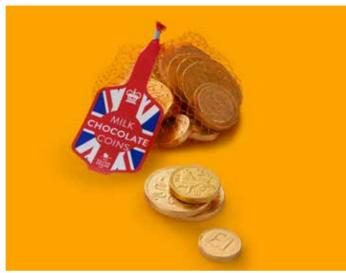

### **Chocolate Coins**

British themed netted chocolate coins complete with a Union Jack label tag.

Confectionery: 55g Milk Chocolate Coins

Ref: F00275 MOQ: 108 pcs