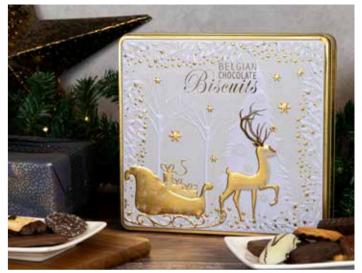

### **Magical Reindeer & Sleigh Square**

This design combines white winter trees with a golden reindeer and whimsical sleigh full of presents. Filled with Belgian chocolate biscuits.

Biscuits: 375g Belgian Chocolate Biscuit Assortment

L60 x W220 x H235mm

Ref: B01114 Case Size: 12 pcs

6