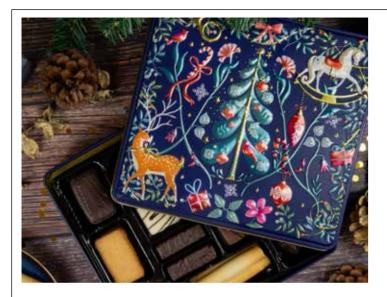

### **Traditional Scandi Christmas Square**

Traditional yet charming Scandi icons are met with a palette of jewel brights and metallic gold accents. Filled with premium Belgian chocolate biscuits.

Biscuits: 375g Belgian Chocolate Biscuit Assortment

L60 x W220 x H235mm

Ref: B01275 Case Size: 12 pcs