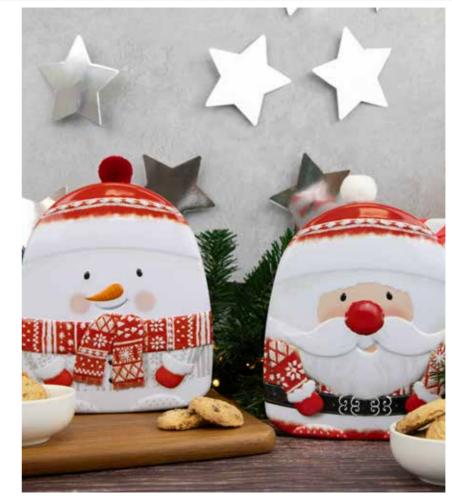

#### **Bobble Hat Characters**

Filled with delicious mini chocolate chip cookies, these cute character tins add extra Christmas charm with their matching bobble hats.

Biscuits: 100g Mini Chocolate Chip Cookies

L42 x W150 x H175mm Case Size: 12pcs

1. SNOWMAN Ref: B01133 2. SANTA Ref: B01132