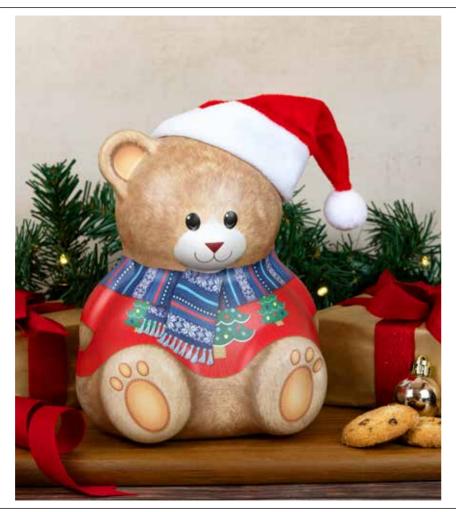

### **Christmas Bear**

This adorable Christmas bear tin, brimming with mini chocolate chip cookies, adds a delightful touch of holiday spirit with its cheerful Santa hat.

Biscuits: 100g Mini Chocolate Chip Cookies

L140 x W112 x H170mm

Ref: B01500 Case Size: 12 pcs