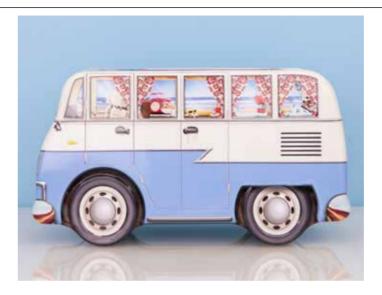

### **Blue & Yellow Camper Vans**

An ideal gift for anyone who loves camping, surfing or the great outdoors! Show off your love for adventure with these fantastic camper van tins, filled with All Butter Shortbread.

Biscuits: 300g of two classic assorted biscuits. 150g All Butter Shortbread, 150g All Butter Chocolate Chip Shortbread

L270 x W190 x H85mm. Case Size: 12 pcs 1. BLUE CAMPERVAN Ref: B01135 2. YELLOW CAMPERVAN Ref: B01134