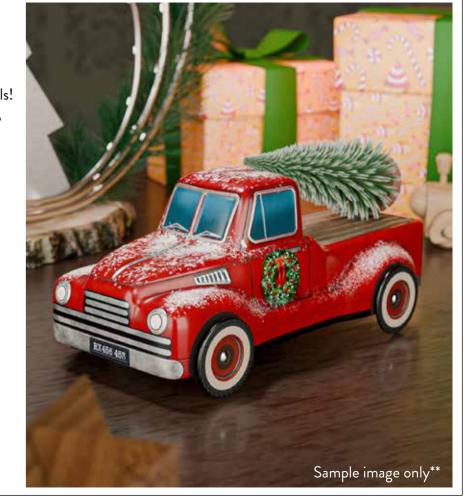

### **Christmas Truck**

Embrace the holiday cheer with this delightful red truck, complete with a miniature Christmas tree and moving wheels! Filled with traditional all-butter shortbread, it's bound to become a firm favourite for anyone, regardless of age.

Biscuits: 150g All Butter Shortbread

L248 x W98 x H120mm

Ref: B01509 Case Size: 12 pcs