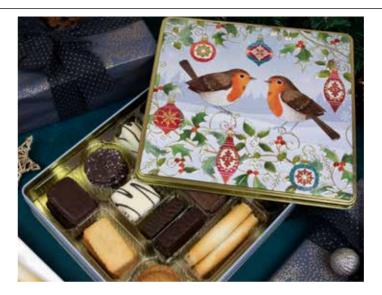

### **Winter Robin Square**

This exquisite tin, decorated with elegant ornaments and winter holly, is filled with delightful premium Belgian chocolate biscuits.

Biscuits: 375g Belgian Chocolate Biscuit Assortment

L60 x W220 x H235mm

Ref: B01504 Case Size: 12 pcs