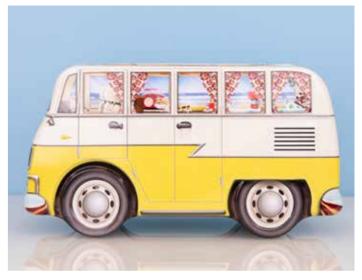

### **Blue & Yellow Camper Vans**

An ideal gift for anyone who loves camping, surfing or the great outdoors! Show off your love for adventure with these fantastic camper van tins, filled with All Butter Shortbread.

Biscuits: 300g of two classic assorted biscuits. 150g All Butter Shortbread, 150g All Butter Chocolate Chip Shortbread

L270 x W190 x H85mm. Case Size: 12 pcs 1. BLUE CAMPERVAN Ref: B01135 2. YELLOW CAMPERVAN Ref: B01134