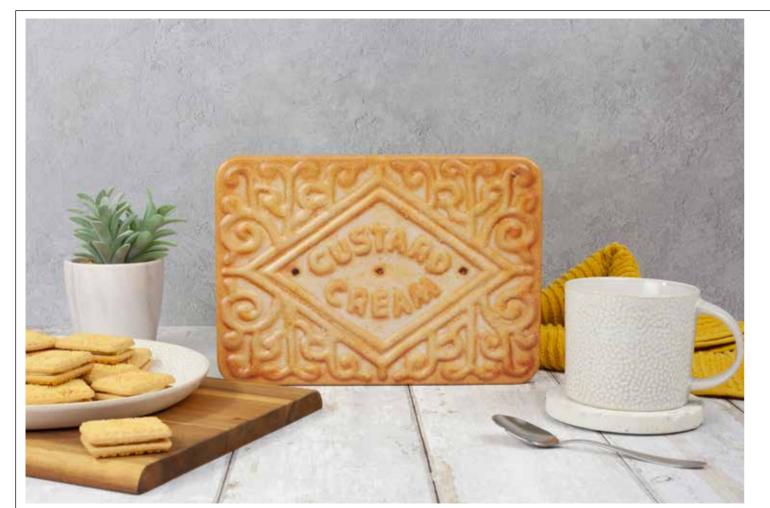

### **Biscuit Tins**

Here we bring to life two of the most popular biscuits ever made; The Bourbon and The Custard Cream. Each an exact scale up of the biscuits that they hold inside. Fine details cover both sides of the tins, and the embossments really make these tins works of art! These are a MUST for British biscuit fans!

1. BOURBON - 400g Bourbon Biscuits L266 x W139 x H41mm. Ref: B01051. Case Size: 12 pcs

2. CUSTARD CREAM - 450g Custard Cream Biscuits L242 x W170 x H43mm. Ref: B01056. Case Size: 12 pcs