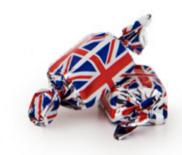

Confectionery: 200g Vanilla Fudge

L212 x W103 x H65mm

Ref: B00308 Case Size: 12 pcs

Union Jack wrap Vanilla Fudge