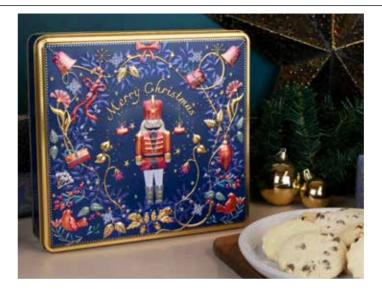

### **Nordic Nutcracker Square**

With its Nordic-inspired design, stunning metallics and embossed details, this Nutcracker tin is ready to surprise and delight all recipients this festive season.

Biscuits: 450g of 3 classic assorted All Butter Shortbread. 150g Plain, 150g Raspberry and White Chocolate, 150g Chocolate Chip Shortbread L60 x W220 x H235mm Ref: B01502. Case Size: 12 pcs