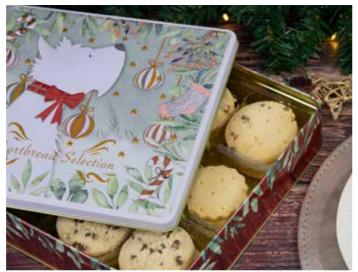

# **Scottie Dog Square**

Filled with traditional all butter shortbread, this Scottie dog, surrounded by traditional Christmas icons is a modern take on Scotland's most popular dog.

Biscuits: 450g of 3 classic assorted All Butter Shortbread. 150g Plain, 150g Raspberry and White Chocolate, 150g Chocolate Chip Shortbread L60 x W220 x H235mm Ref: B01115. Case Size: 12 pcs