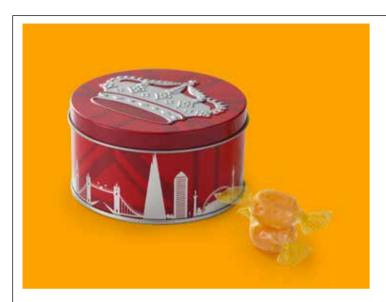

### **Crown Tin**

British icons do not come much stronger than a Royal Crown. This detailed and embossed design on the lid brings that to life and the body is decorated with landmark icons from around London.

Confectionery: 100g Barley Sugars

L95 x W95 x H52mm

Ref: B00228 Case Size: 24 pcs