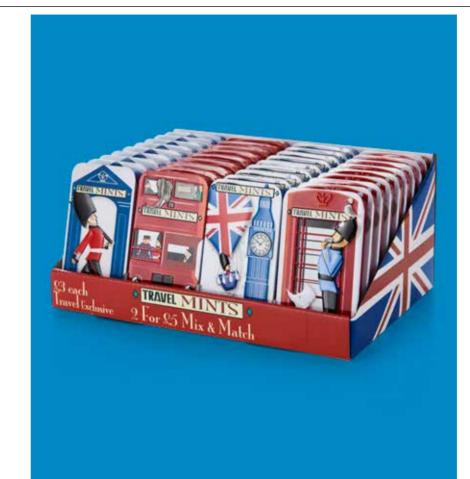

#### **London Mint Tins**

The prefect pocket sized gift! Presented in a colourful Union Jack themed display tray, our best selling London Mint Tins offer a fun selection of four unique designs.

Confectionery: 50g x 36 pcs Sugar Free Mints

L60 x W16 x H110mm

Ref: B00006 Case Size: 36 pcs