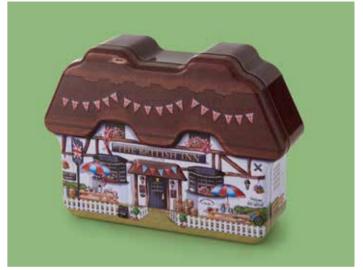

### **Thatched Cottage Tea Room & British Inn**

Ye ol' country thatched cottages! Any trip to the British countryside is not complete without a visit to a tea room or inn (pub). Both with beautifully detailed artwork, these country classics are incredibly sweet. Both trimmed with Union Jack bunting and a thatched roof any master thatcher would be proud of!

Confectionery: 200g Devon Toffee

L107 x W121 x H42mm

Case Size: 12 pcs

1. TEA ROOM Ref: B00438 2. BRITISH INN Ref: B00439