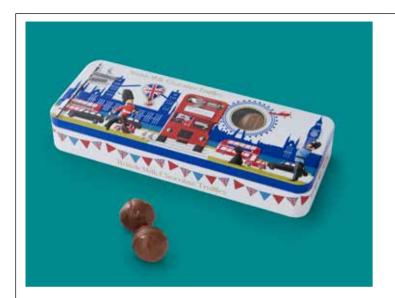

### **London Chocolate Truffle Tin**

The most famous London landmarks adorn this embossed truffle tin. featuring a clear window at the centre of the London Eye showcasing the delicious English Milk Chocolate Truffles inside, this tin makes for a unique souvenir gift.

Confectionery: 100g Milk Chocolate Truffles  $L220 \times W85 \times H40$ mm

Ref: B00305 Case Size: 12 pcs