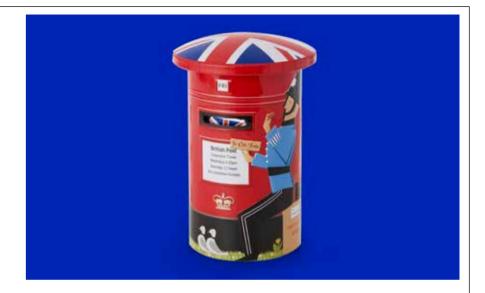

### **Union Jack Post Box**

A true classic icon of Great Britain; the Red Post Box. This striking tin features a money box slot in place of the letter slot to give it an after use as a money bank. With embossed details, the tin makes for the perfect souvenir.

Confectionery: 200g Vanilla Fudge

D100 x H150mm Ref: B00440

Case Size: 12 pcs