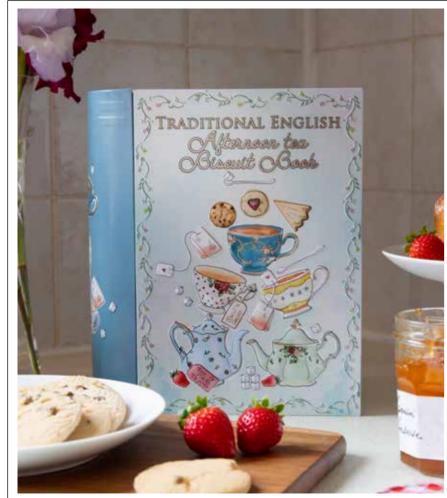

### **Afternoon Tea Book**

This delightfully elegant book tin captures the traditional English afternoon tea perfectly. Embossed with vintage tea cups and tea pots, this tin is filled with three assorted flavours of shortbread.

Biscuits: 450g of 3 classic assorted biscuits. 150g All Butter Shortbread, 150g All Butter Raspberry and White Chocolate, 150g All Butter Chocolate Chip Shortbread.

L90 x W215 x H245mm

Ref: B00377 Case Size: 6 pcs