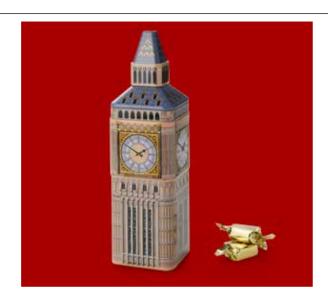

# **Big Ben Clock Tower**

'Big Ben' is the nickname given to the clock tower at the end of Westminster Palace. It is perhaps one of the most recognisable buildings (or part of!) in the world. 'Almost' as grand as the tower itself, this tin is a wonderful British souvenir gift.

Confectionery: 200g Devon Toffee

L70 x W70 x H232mm Ref: B00187

Case Size: 12 pcs