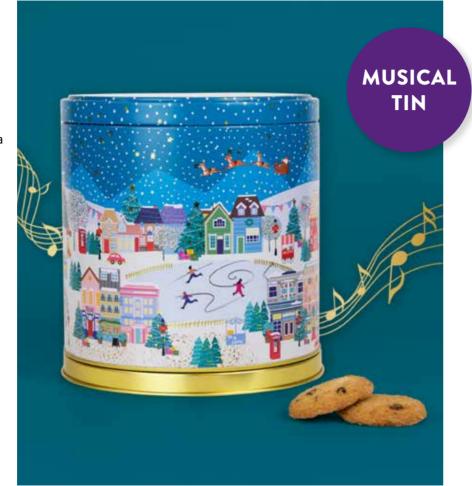

# **Merry Little Christmas Musical Carousel**

This charming carousel, embellished with a winter village and filled with mini chocolate chip cookies, also serves as a rotating music box that plays the melody of 'Have Yourself a Merry Little Christmas.'

Biscuits: 200g (2 x 100g) Mini Chocolate

Chip Cookies

L145 x W145 x H156 mm

Ref: B01506 Case Size: 6 pcs