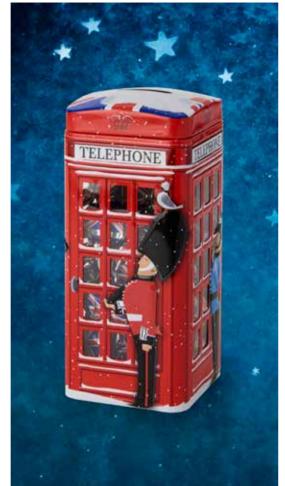

#### **Seasonal Winter Editions**

Snowy winter editions of the most popular British gift tins make a great offering over the Christmas period and further into Winter. Increase the gifting opportunities and a chance to put an even bigger smile on someone's face! Included in the range are the Festive Phone Box and Bus, a Snowy Big Ben and London Musical Carousel... and even a British themed Christmas Tree.

Big Ben Confectionery: 200g Devon Toffee.
Phone Box & Bus Confectionery: 200g Vanilla Fudge.

1. FESTIVE BUS L154 x W78 x H117mm. Ref: B00178

2. FESTIVE PHONE BOX L77 x W77 x H172mm. Ref: B00179

3. SNOWY BIG BEN L70 x W70 x H232mm. Ref: B00229