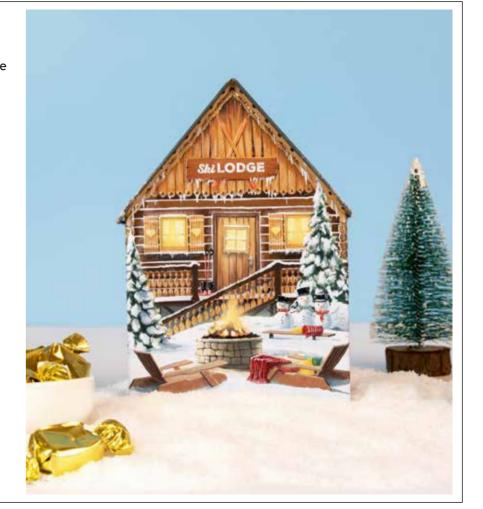

# Ski Lodge

Cosy up this winter with our snowy ski lodge filled with delicious toffees wrapped in gold foil. This perfectly sized house makes for a brilliant stocking filler.

Confectionery: 200g Devon Toffee

L130 x W65 x H180mm

Ref: B01508 Case Size: 12 pcs