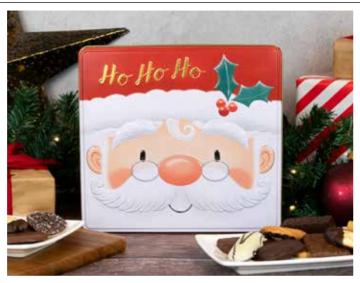

### **Santa Square**

This delightfully illustrated Santa tin, featuring his iconic white beard and bright red hat, is a jolly new addition to this year's Christmas collection. It comes filled with premium Belgian chocolate biscuits.

Biscuits: 375g Belgian Chocolate Biscuit Assortment

L60 x W220 x H235mm

Ref: B01503 Case Size: 12 pcs