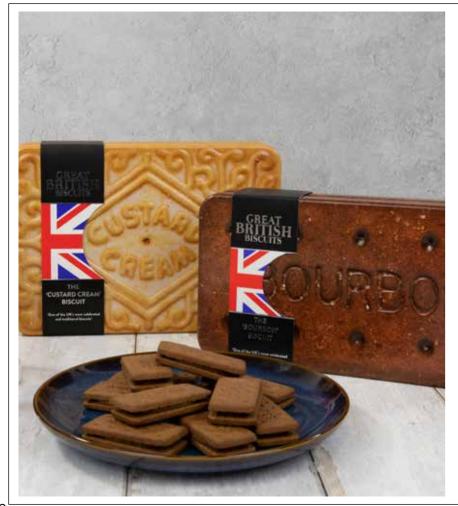

### **Biscuit Tins**

Here we bring to life two of the most popular biscuits ever made; The Bourbon and The Custard Cream. Each an exact scale up of the biscuits that they hold inside. Fine details cover both sides of the tins, and the embossments really make these tins works of art! These are a MUST for British biscuit fans!

1. BOURBON - 400g Bourbon Biscuits L266 x W139 x H41mm. Ref: B01051. Case Size: 12 pcs

2. CUSTARD CREAM - 450g Custard Cream Biscuits L242 x W170 x H43mm. Ref: B01056. Case Size: 12 pcs